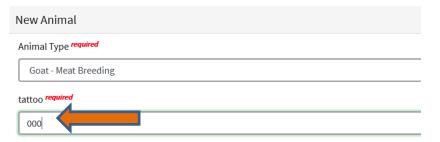

### 4. Adding an Animal

Click "Add an Animal"

Select Goat- Meat Breeding from the drop down. REQUIRED: tattoo # enter 000. Click "Save"