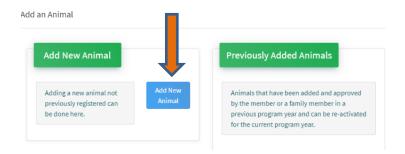

### 4. Adding an Animal

Click "Add an Animal"

Select Goat- Meat Breeding from the drop down. REQUIRED: tattoo # enter 000. Click "Save"