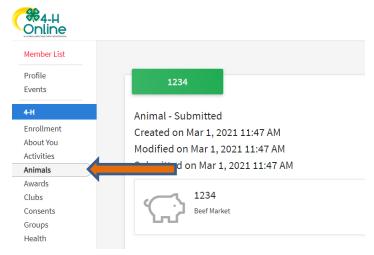

#### 8. To add an additional animal

• From the submission confirmation screen, select the Animals tab on left side of the screen

You should then see the option to 'Add an Animal':

9. EL Paso County Extention staff, will review all information. *If the information is not complete the extension staff will send it back to be completed and the email will address the errors.* Once "Approved", an email will be sent to your family account (example below) with a time and date stamp for each animal. *This must all be completed by May 1st, no exceptions.* 