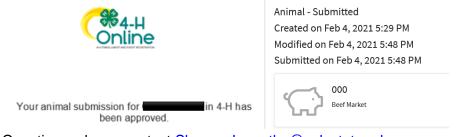

#### 8. To add an additional animal

From the submission confirmation screen, select the Animals tab on left side of the screen

You should then see the option to 'Add an Animal':

9. EL Paso County Extention staff, will review all information. If the information is not complete the extension staff will send it back to be completed and the email will address the errors. Once "Approved", an email will be sent to your family account (example below) with a time and date stamp for each animal. This must all be completed by May 1st, no exceptions.