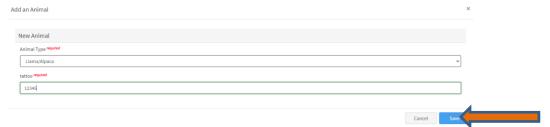

#### 4. Adding an Animal

Click "Add an Animal"

Select Llama/Alpaca, from the drop down. REQUIRED: Enter Animal Tattoo or "000", if unknown, click
 "Continue"

5. Next, click "Show Questions"

REQUIRED: Enter the animal's name. This would be the Animal Common Name or Barn Name