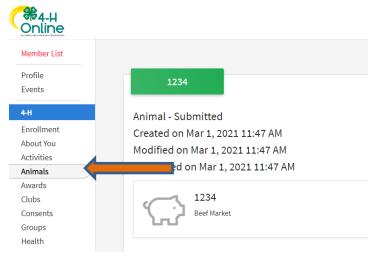

Smart Phone or Tablet, click on the 3 bars in the top left corner

With either option, this will bring up a dropdown list to begin adding Animals.