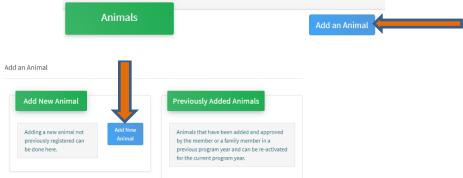

#### 4. Adding an Animal

Click "Add an Animal"

Select Llama/Alpaca, from the drop down. REQUIRED: Enter Animal Tattoo or "000", if unknown, click
 "Continue"

5. Next, click "Show Questions"

REQUIRED: Enter the animal's name. This would be the Animal Common Name or Barn Name